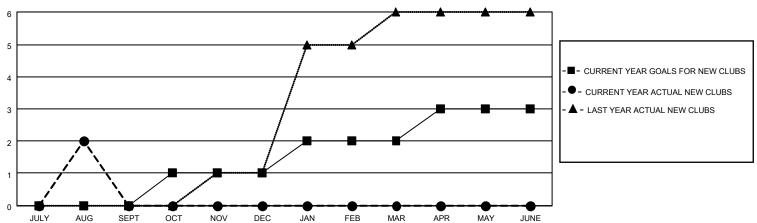

## GOALS AND ACTUAL NEW CLUBS CUMULATIVE

| DROPPED CLUBS: 1 |    | 13 CLUBS OF 81 ADDED 1 OR<br>MORE NEW MEMBERS | GENDER DISTRIBUTION                |              |  |
|------------------|----|-----------------------------------------------|------------------------------------|--------------|--|
|                  |    | MORE NEW MEMBERS                              | MALE                               | 811 (49.39%) |  |
|                  |    |                                               | FEMALE 831 (50.61%)                |              |  |
| DROPPED MEMBERS  |    |                                               | NON BINARY                         | 0 (0.00%)    |  |
|                  |    |                                               | PREFER NOT TO ANSWER 0 (0.00%)     |              |  |
| DECEASED         | 0  |                                               |                                    |              |  |
| CLUB CANCELLED   | 0  | CLICK HERE FOR CUMULATIVE                     | TOTAL FAMILY UNIT MEMBERS          | 193          |  |
| OTHER            | 33 | MEMBERSHIP DATA                               |                                    |              |  |
| TOTAL            | 33 |                                               | FAMILY MEMBERS PAYING HALF DUES 99 |              |  |
|                  |    |                                               |                                    |              |  |