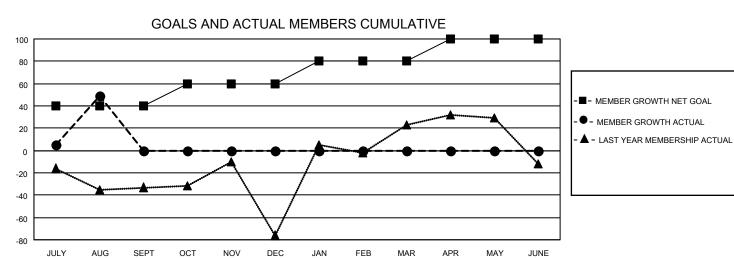

## GOALS AND ACTUAL NEW CLUBS CUMULATIVE

| DROPPED CLUBS: 1 |    | 13 CLUBS OF 81 ADDED 1 OR<br>MORE NEW MEMBERS | GENDER DISTRIBUTION                |              |  |
|------------------|----|-----------------------------------------------|------------------------------------|--------------|--|
|                  |    | MORE NEW MEMBERS                              | MALE                               | 811 (49.39%) |  |
|                  |    |                                               | FEMALE 831 (50.61%)                |              |  |
| DROPPED MEMBERS  |    |                                               | NON BINARY                         | 0 (0.00%)    |  |
|                  |    |                                               | PREFER NOT TO ANSWER 0 (0.00%)     |              |  |
| DECEASED         | 0  |                                               |                                    |              |  |
| CLUB CANCELLED   | 0  | CLICK HERE FOR CUMULATIVE                     | TOTAL FAMILY UNIT MEMBERS          | 193          |  |
| OTHER            | 33 | MEMBERSHIP DATA                               |                                    |              |  |
| TOTAL            | 33 |                                               | FAMILY MEMBERS PAYING HALF DUES 99 |              |  |
|                  |    |                                               |                                    |              |  |